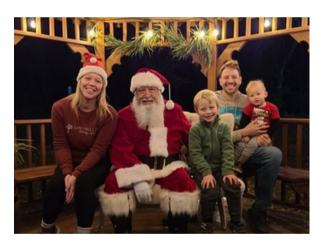

### Customize your package with Add-ons

- Visit from Santa
- Catering Coordination
- Photographer on-site
- Lost Hill Lake Bar options (Any alcohol must be purchased from LHL Bar)
- DJ Services
- Face-Painting
- Glamping Stays
  - S'mores Kits